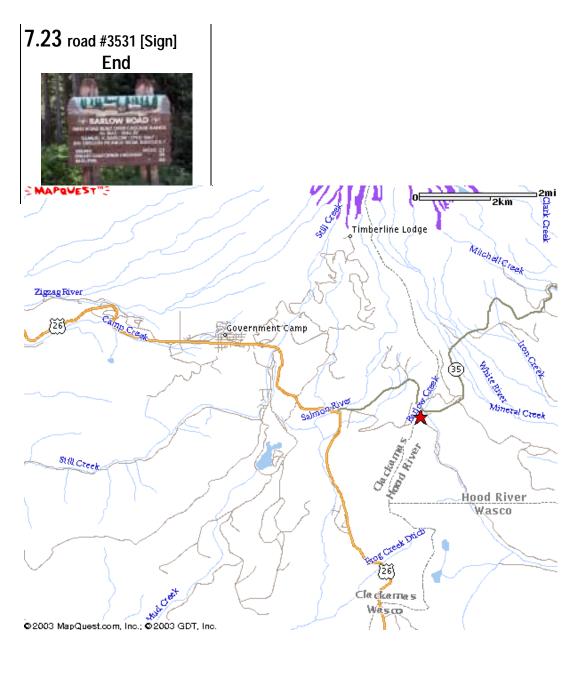

**Barlow Road route from** West to East section (from 2001 Black Dog rollchart). www.blackdogdualsport.com At start of Old Barlow Road (West end, off Hwy 35 at Barlow Pass)